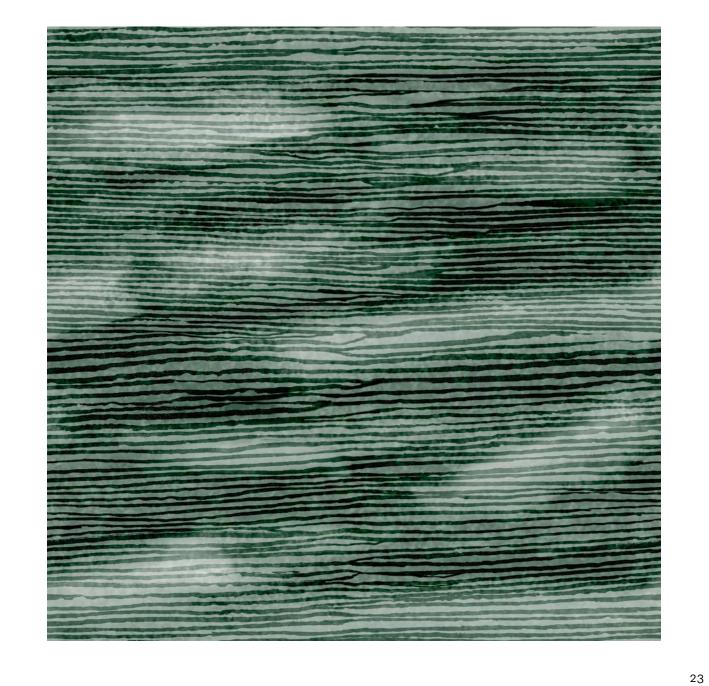

## Patterns reveal themselves in slow, reflective waves.

Mist's patterns reveal themselves in slow reflective waves, a meandering of light and shadow and delicately drawn lines. Thoughtful brushstrokes act as windows of light into the layers of each design, unveiling a unique textile beauty. Every pattern has continuous threads that are perfectly engineered to make the carpet appear as if it were a watercolor painting, a re-imagining of the floor as a work of art.

Each piece in the collection is produced using Canvas dye-injection technology in a process that allows multiple ink colors to be applied simultaneously. The collection is offered in a total of 18 patterns with an unlimited selection of customizable colorway options.

Mist transforms the experience of space in subtle, nuanced ways bringing moments of calm to busy entrance ways, elevating hallways with elegant, understated luxury and providing statement rugs that capture the imagination with a translucent beauty.