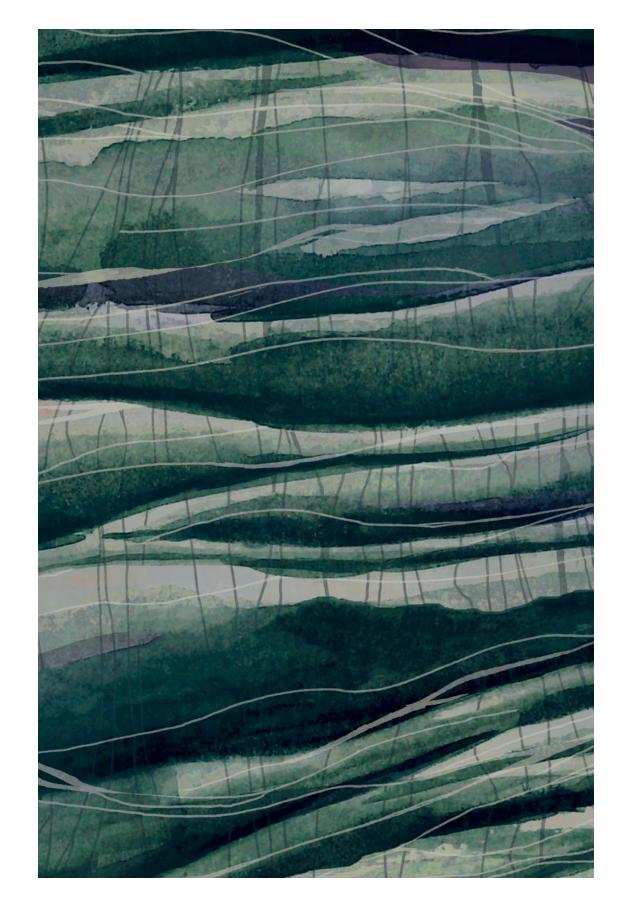

## Patterns reveal themselves in slow, reflective waves.

Mist's patterns reveal themselves in slow reflective waves, a meandering of light and shadow and delicately drawn lines. Thoughtful brushstrokes act as windows of light into the layers of each design, unveiling a unique textile beauty. Every pattern has continuous threads that are perfectly engineered to make the carpet appear as if it were a watercolor painting, a re-imagining of the floor as a work of art.

Mist captures the ethereal transience of dawn and dusk in a delicate, painterly collection designed to evoke a transient mood, an encounter with nature that leaves you filled with optimism, calm, yet poised for new adventures.