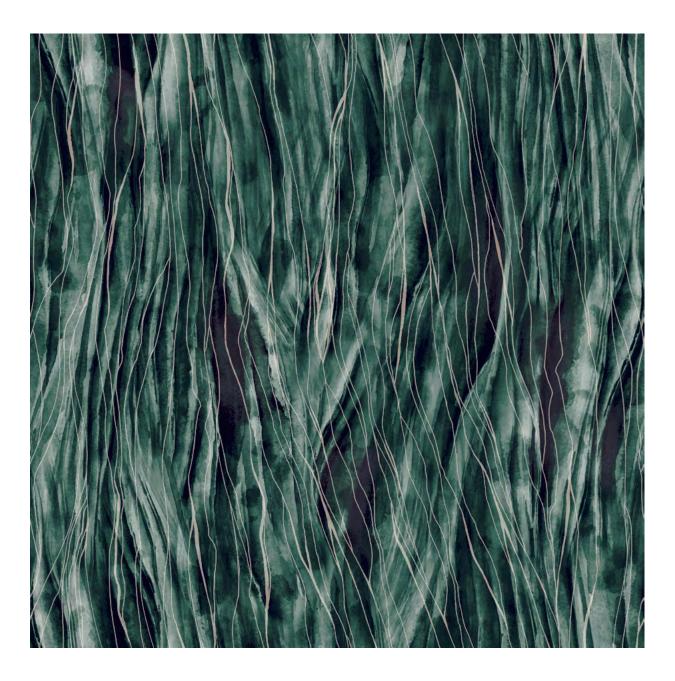

## Patterns reveal themselves in slow, reflective waves.

Mist's patterns reveal themselves in slow reflective waves, a meandering of light and shadow and delicately drawn lines. Thoughtful brushstrokes act as windows of light into the layers of each design, unveiling a unique textile beauty. Every pattern has continuous threads that are perfectly engineered to make the carpet appear as if it were a watercolor painting, a re-imagining of the floor as a work of art.

Each piece in the collection is produced using Canvas dye-injection technology in a process that allows multiple ink colors to be applied simultaneously. The collection is offered in a total of 18 patterns with an unlimited selection of customizable colorway options.