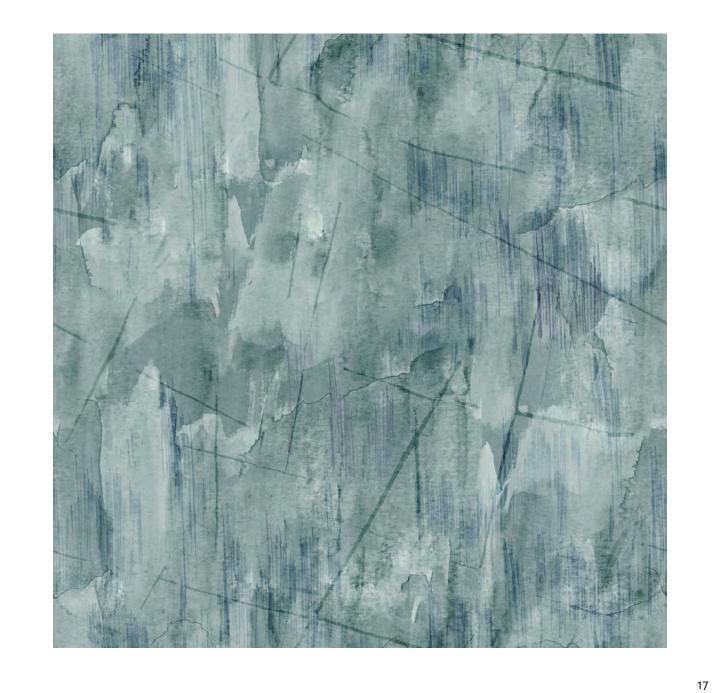

## Patterns reveal themselves in slow, reflective waves.

Mist's patterns reveal themselves in slow reflective waves, a meandering of light and shadow and delicately drawn lines. Thoughtful brushstrokes act as windows of light into the layers of each design, unveiling a unique textile beauty. Every pattern has continuous threads that are perfectly engineered to make the carpet appear as if it were a watercolor painting, a re-imagining of the floor as a work of art.

Each piece in the collection is produced using Canvas dye-injection technology in a process that allows multiple ink colors to be applied simultaneously. The collection is offered in a total of 18 patterns with an unlimited selection of customizable colorway options.