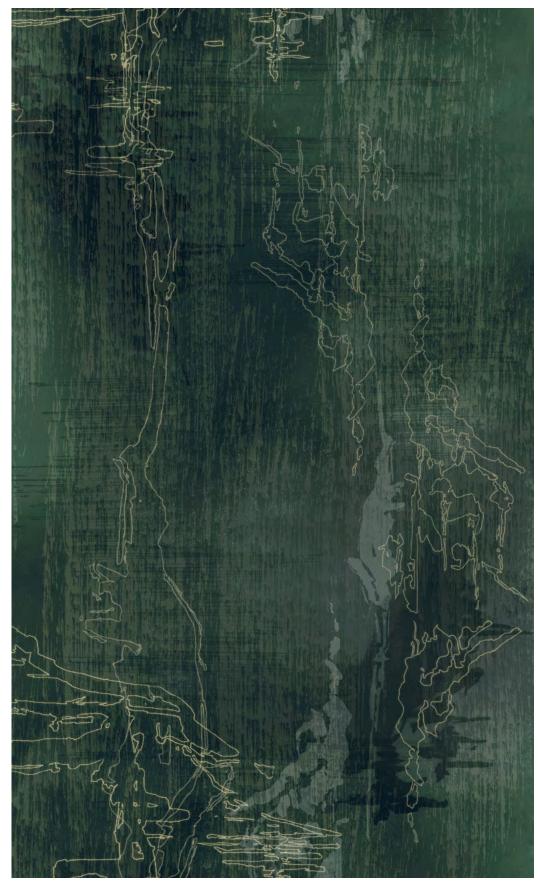

## Patterns reveal themselves in slow, reflective waves.

Mist's patterns reveal themselves in slow reflective waves, a meandering of light and shadow and delicately drawn lines. Thoughtful brushstrokes act as windows of light into the layers of each design, unveiling a unique textile beauty. Every pattern has continuous threads that are perfectly engineered to make the carpet appear as if it were a watercolor painting, a re-imagining of the floor as a work of art.

Mist transforms the experience of space in subtle, nuanced ways bringing moments of calm to busy entrance ways, elevating hallways with elegant, understated luxury and providing statement rugs that capture the imagination with a translucent beauty.