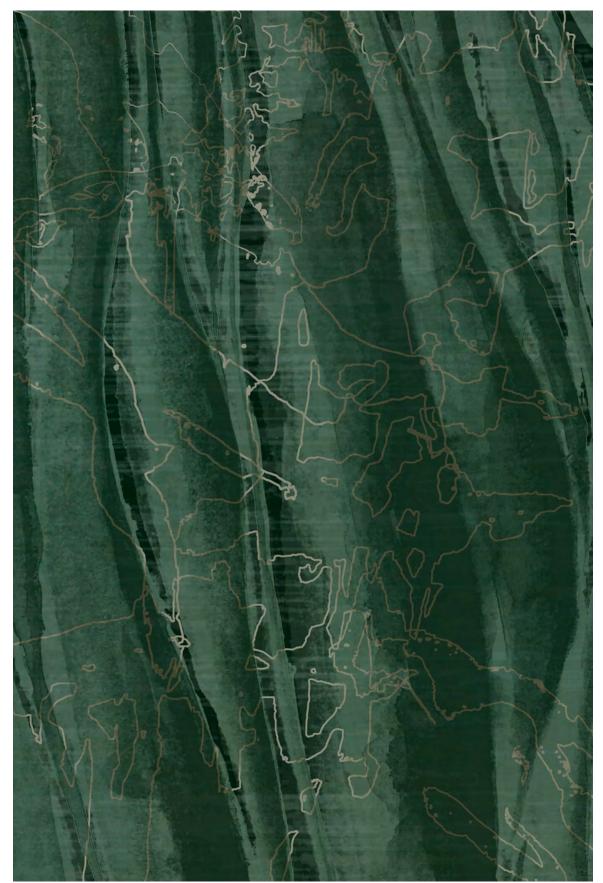

## Patterns reveal themselves in slow, reflective waves.

Mist's patterns reveal themselves in slow reflective waves, a meandering of light and shadow and delicately drawn lines. Thoughtful brushstrokes act as windows of light into the layers of each design, unveiling a unique textile beauty. Every pattern has continuous threads that are perfectly engineered to make the carpet appear as if it were a watercolor painting, a re-imagining of the floor as a work of art.

Mist transforms the experience of space in subtle, nuanced ways bringing moments of calm to busy entrance ways, elevating hallways with elegant, understated luxury and providing statement rugs that capture the imagination with a translucent beauty.