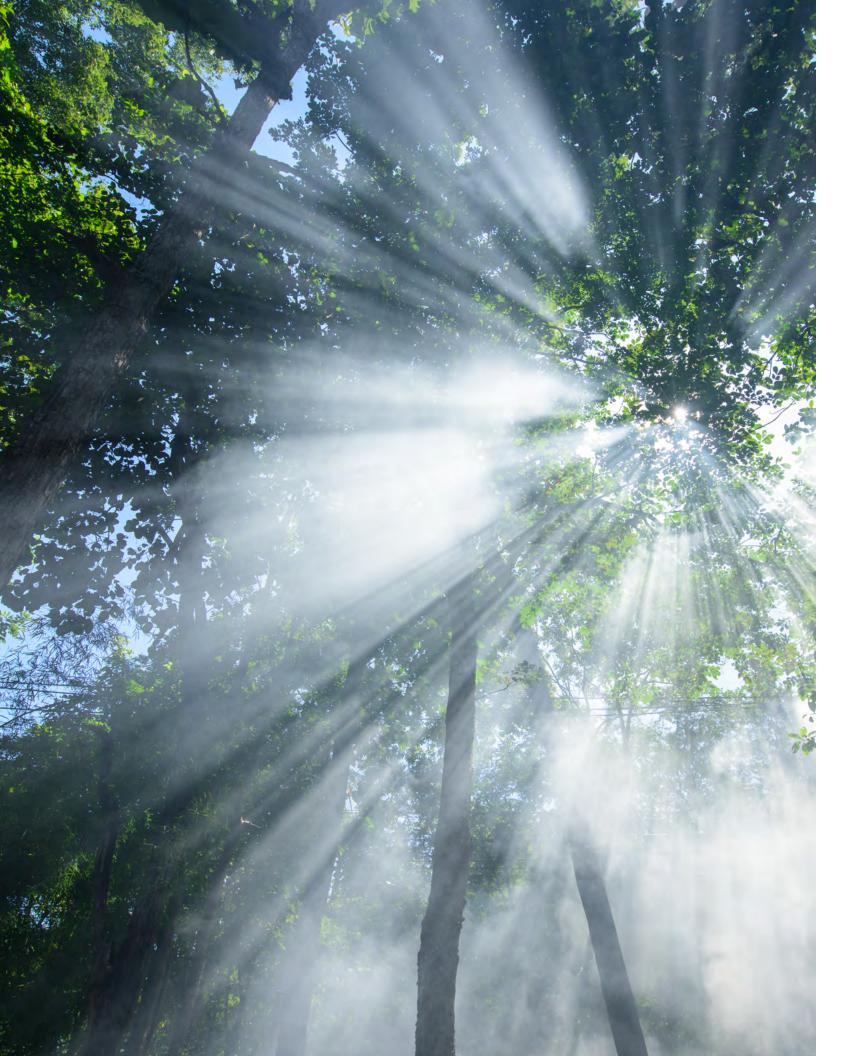

### komorebi (n.)

木漏れ日 pronunciation | "kO・mO・'re・bE

sunlight that filters through the leaves of trees

They say that some of the most beautiful words in the world cannot be translated.

The Mist collection is inspired by one such word — *komorebi*, the Japanese word that refers to the effect of dappled sunlight as it filters through the trees. We are naturally drawn to light-filled spaces, eager to catch the fleeting rays of a sunrise or sunset, compelled to seek out the horizon through the parting of the trees or the clouds.