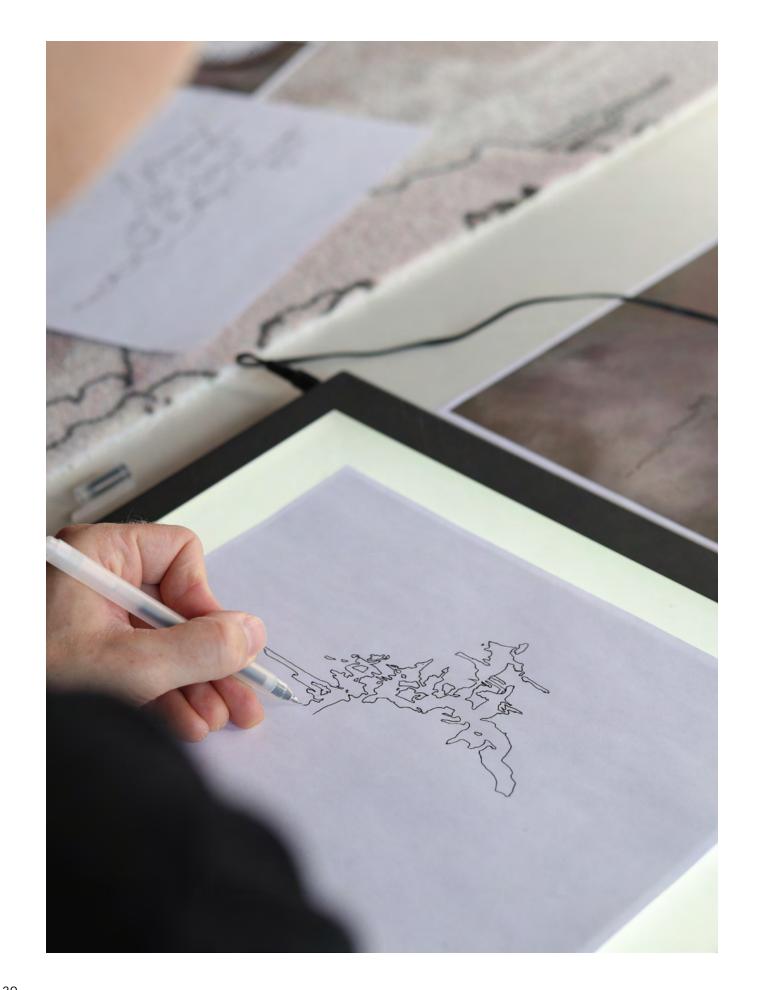

## Patterns reveal themselves in slow, reflective waves.

Mist's patterns reveal themselves in slow reflective waves, a meandering of light and shadow and delicately drawn lines. Thoughtful brushstrokes act as windows of light into the layers of each design, unveiling a unique textile beauty. Every pattern has continuous threads that are perfectly engineered to make the carpet appear as if it were a watercolor painting, a re-imagining of the floor as a work of art.

Each piece in the collection is produced using Canvas dye-injection technology in a process that allows multiple ink colors to be applied simultaneously. The collection is offered in a total of 18 patterns with an unlimited selection of customizable colorway options.