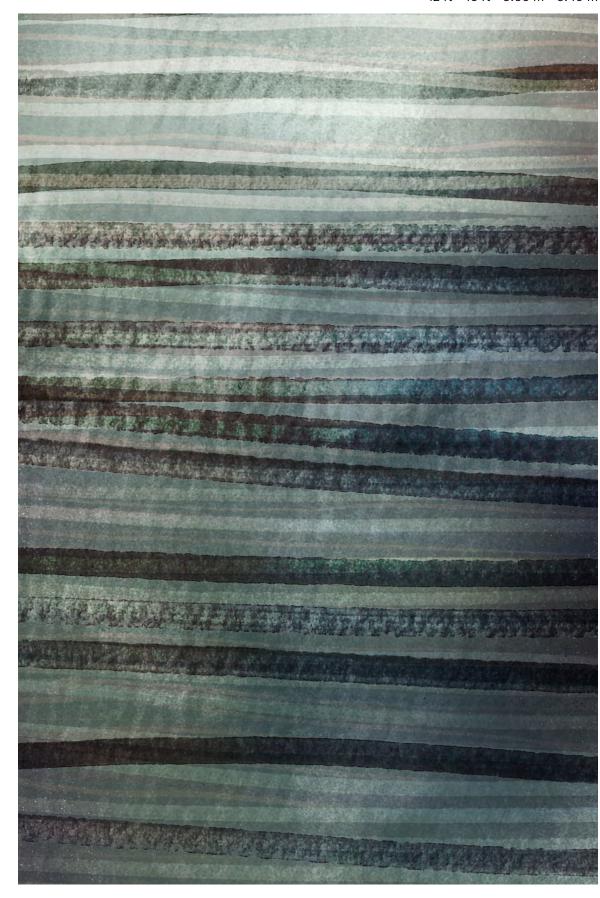

## Patterns reveal themselves in slow, reflective waves.

Mist's patterns reveal themselves in slow reflective waves, a meandering of light and shadow and delicately drawn lines. Thoughtful brushstrokes act as windows of light into the layers of each design, unveiling a unique textile beauty. Every pattern has continuous threads that are perfectly engineered to make the carpet appear as if it were a watercolor painting, a re-imagining of the floor as a work of art.

Each piece in the collection is produced using Canvas dye-injection technology in a process that allows multiple ink colors to be applied simultaneously. The collection is offered in a total of 18 patterns with an unlimited selection of customizable colorway options.