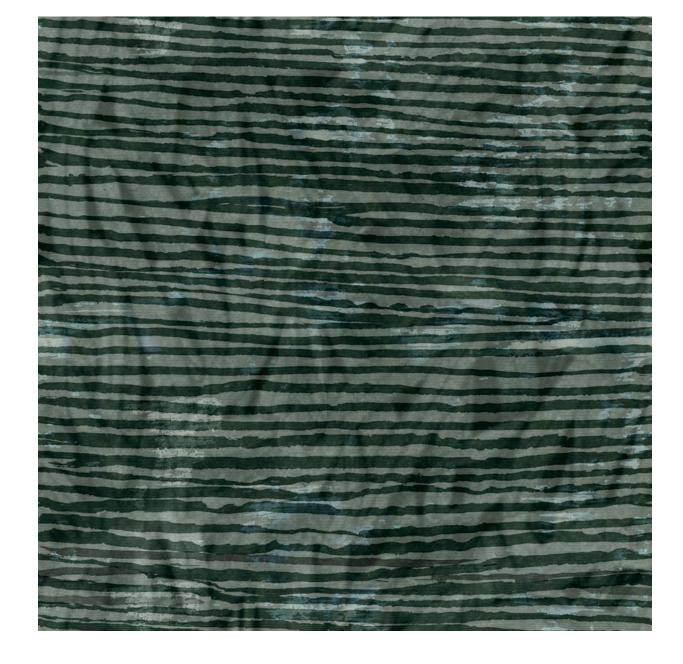

## Patterns reveal themselves in slow, reflective waves.

Mist's patterns reveal themselves in slow reflective waves, a meandering of light and shadow and delicately drawn lines. Thoughtful brushstrokes act as windows of light into the layers of each design, unveiling a unique textile beauty. Every pattern has continuous threads that are perfectly engineered to make the carpet appear as if it were a watercolor painting, a re-imagining of the floor as a work of art.

Each piece in the collection is produced using Canvas dye-injection technology in a process that allows multiple ink colors to be applied simultaneously. The collection is offered in a total of 18 patterns with an unlimited selection of customizable colorway options.

Mist transforms the experience of space in subtle, nuanced ways bringing moments of calm to busy entrance ways, elevating hallways with elegant, understated luxury and providing statement rugs that capture the imagination with a translucent beauty.