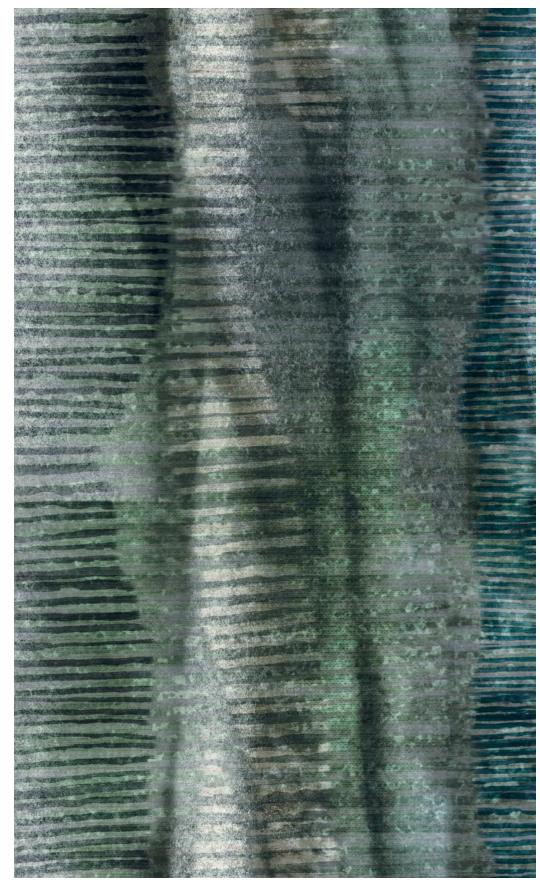

## Patterns reveal themselves in slow, reflective waves.

Mist's patterns reveal themselves in slow reflective waves, a meandering of light and shadow and delicately drawn lines. Thoughtful brushstrokes act as windows of light into the layers of each design, unveiling a unique textile beauty. Every pattern has continuous threads that are perfectly engineered to make the carpet appear as if it were a watercolor painting, a re-imagining of the floor as a work of art.

Each piece in the collection is produced using Canvas dye-injection technology in a process that allows multiple ink colors to be applied simultaneously. The collection is offered in a total of 18 patterns with an unlimited selection of customizable colorway options.

Mist transforms the experience of space in subtle, nuanced ways bringing moments of calm to busy entrance ways, elevating hallways with elegant, understated luxury and providing statement rugs that capture the imagination with a translucent beauty.