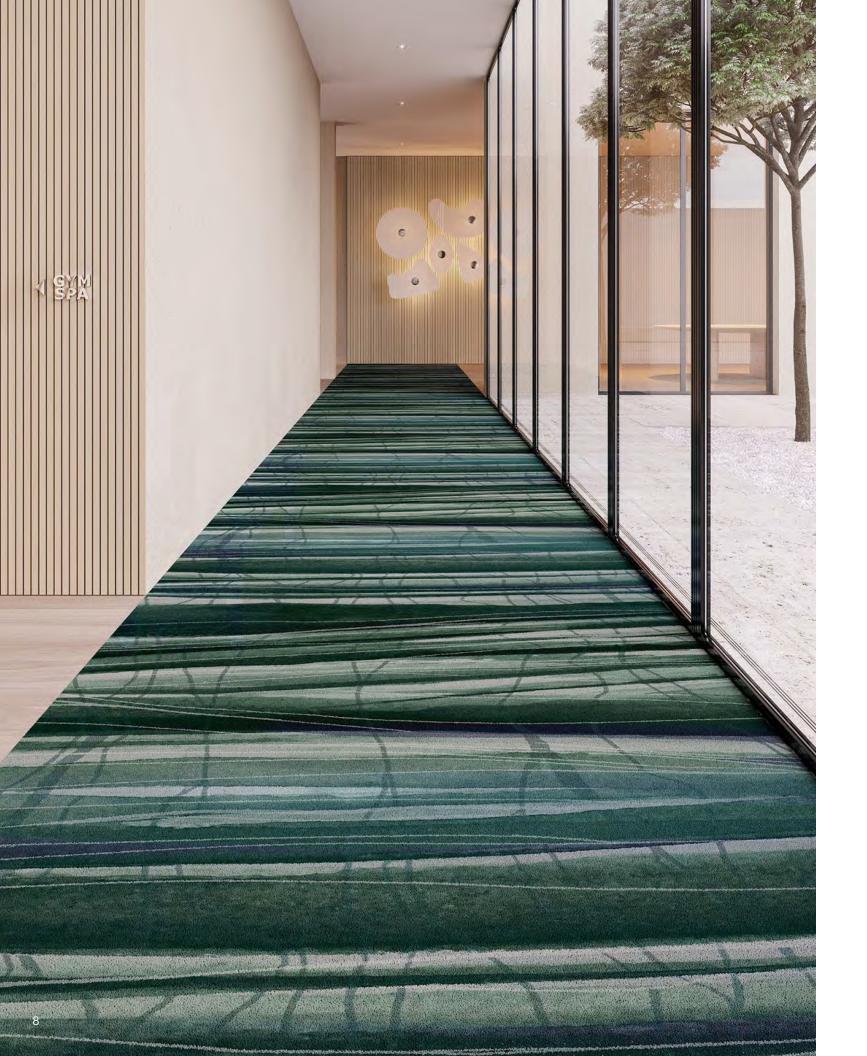

Mist transforms the experience of space in subtle, nuanced ways bringing moments of calm to busy entrance ways, elevating hallways with elegant, understated luxury and providing statement rugs that capture the imagination with a translucent beauty.

**VR61250**12 ft × 18 ft 3.66 m × 5.49 m

**VN61251**6 ft ×10 ft 1.83 m × 3.05 m

**VR61262**12 ft × 18 ft 3.66 m × 5.49 m
6 ft × 10 ft 1.83 m × 3.05 m

"All the beauty of life is made up of light and shadow."