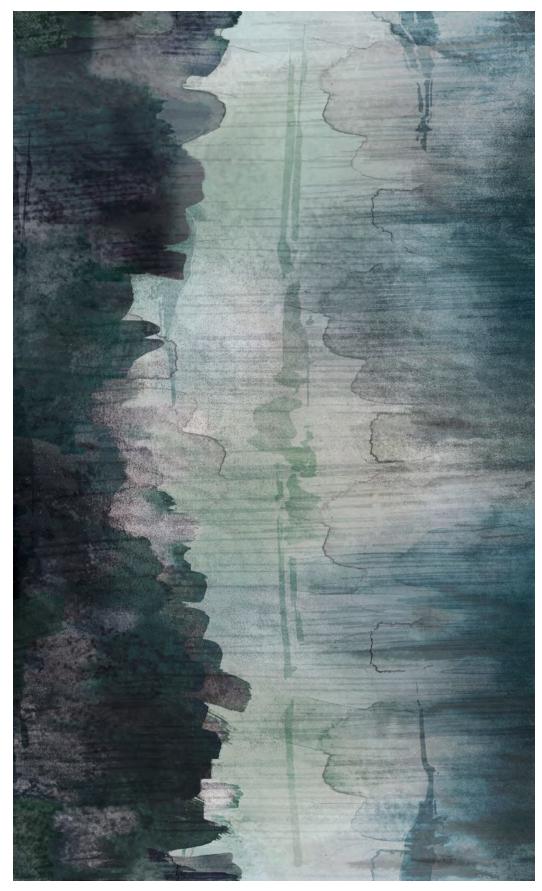

### komorebi (n.)

木漏れ日 pronunciation | "kO・mO・'re・bE

sunlight that filters through the leaves of trees

They say that some of the most beautiful words in the world cannot be translated.

The Mist collection is inspired by one such word — *komorebi*, the Japanese word that refers to the effect of dappled sunlight as it filters through the trees. We are naturally drawn to light-filled spaces, eager to catch the fleeting rays of a sunrise or sunset, compelled to seek out the horizon through the parting of the trees or the clouds.

## Patterns reveal themselves in slow, reflective waves.

Mist's patterns reveal themselves in slow reflective waves, a meandering of light and shadow and delicately drawn lines. Thoughtful brushstrokes act as windows of light into the layers of each design, unveiling a unique textile beauty. Every pattern has continuous threads that are perfectly engineered to make the carpet appear as if it were a watercolor painting, a re-imagining of the floor as a work of art.

Mist transforms the experience of space in subtle, nuanced ways bringing moments of calm to busy entrance ways, elevating hallways with elegant, understated luxury and providing statement rugs that capture the imagination with a translucent beauty.