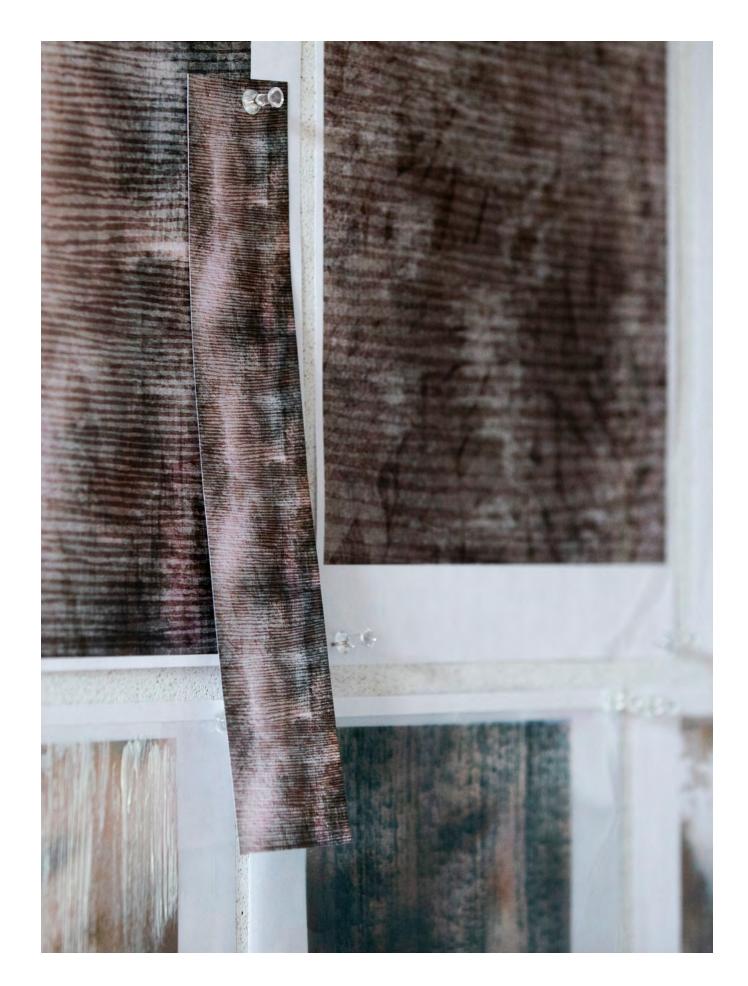

## Patterns reveal themselves in slow, reflective waves.

Mist's patterns reveal themselves in slow reflective waves, a meandering of light and shadow and delicately drawn lines. Thoughtful brushstrokes act as windows of light into the layers of each design, unveiling a unique textile beauty. Every pattern has continuous threads that are perfectly engineered to make the carpet appear as if it were a watercolor painting, a re-imagining of the floor as a work of art.

Each piece in the collection is produced using Canvas dye-injection technology in a process that allows multiple ink colors to be applied simultaneously. The collection is offered in a total of 18 patterns with an unlimited selection of customizable colorway options.

Mist transforms the experience of space in subtle, nuanced ways bringing moments of calm to busy entrance ways, elevating hallways with elegant, understated luxury and providing statement rugs that capture the imagination with a translucent beauty.