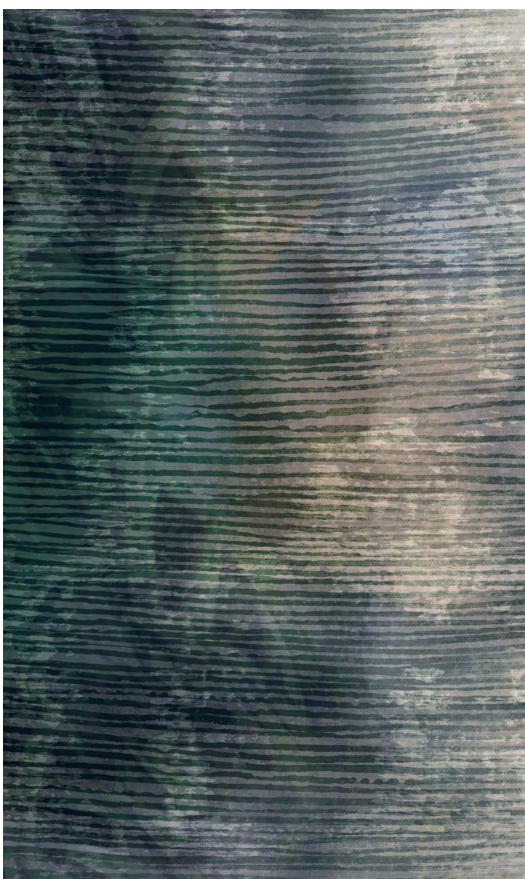

## Patterns reveal themselves in slow, reflective waves.

Mist's patterns reveal themselves in slow reflective waves, a meandering of light and shadow and delicately drawn lines. Thoughtful brushstrokes act as windows of light into the layers of each design, unveiling a unique textile beauty. Every pattern has continuous threads that are perfectly engineered to make the carpet appear as if it were a watercolor painting, a re-imagining of the floor as a work of art.

Each piece in the collection is produced using Canvas dye-injection technology in a process that allows multiple ink colors to be applied simultaneously. The collection is offered in a total of 18 patterns with an unlimited selection of customizable colorway options.

Mist transforms the experience of space in subtle, nuanced ways bringing moments of calm to busy entrance ways, elevating hallways with elegant, understated luxury and providing statement rugs that capture the imagination with a translucent beauty.