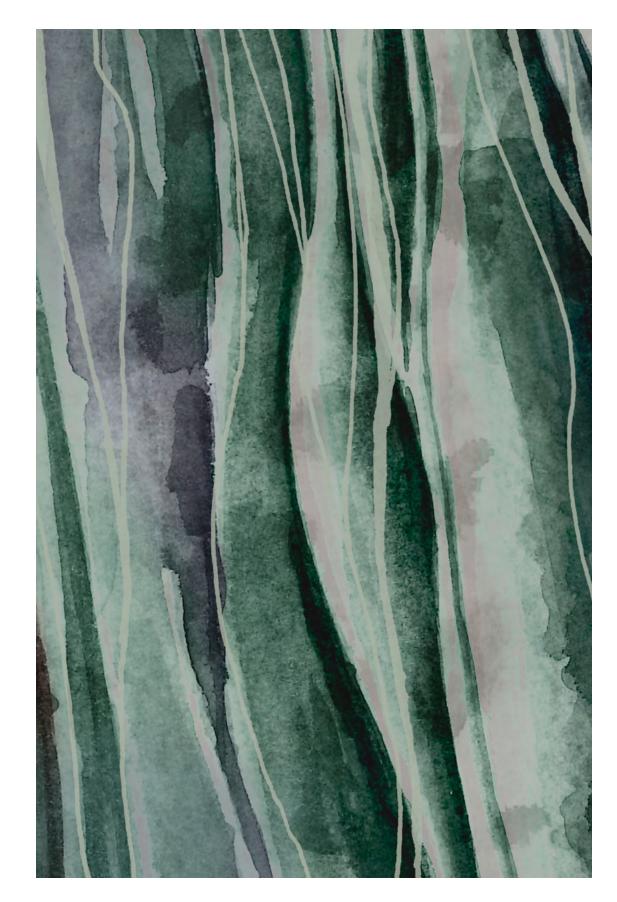

## Patterns reveal themselves in slow, reflective waves.

Mist's patterns reveal themselves in slow reflective waves, a meandering of light and shadow and delicately drawn lines. Thoughtful brushstrokes act as windows of light into the layers of each design, unveiling a unique textile beauty. Every pattern has continuous threads that are perfectly engineered to make the carpet appear as if it were a watercolor painting, a re-imagining of the floor as a work of art.

Mist captures the ethereal transience of dawn and dusk in a delicate, painterly collection designed to evoke a transient mood, an encounter with nature that leaves you filled with optimism, calm, yet poised for new adventures.