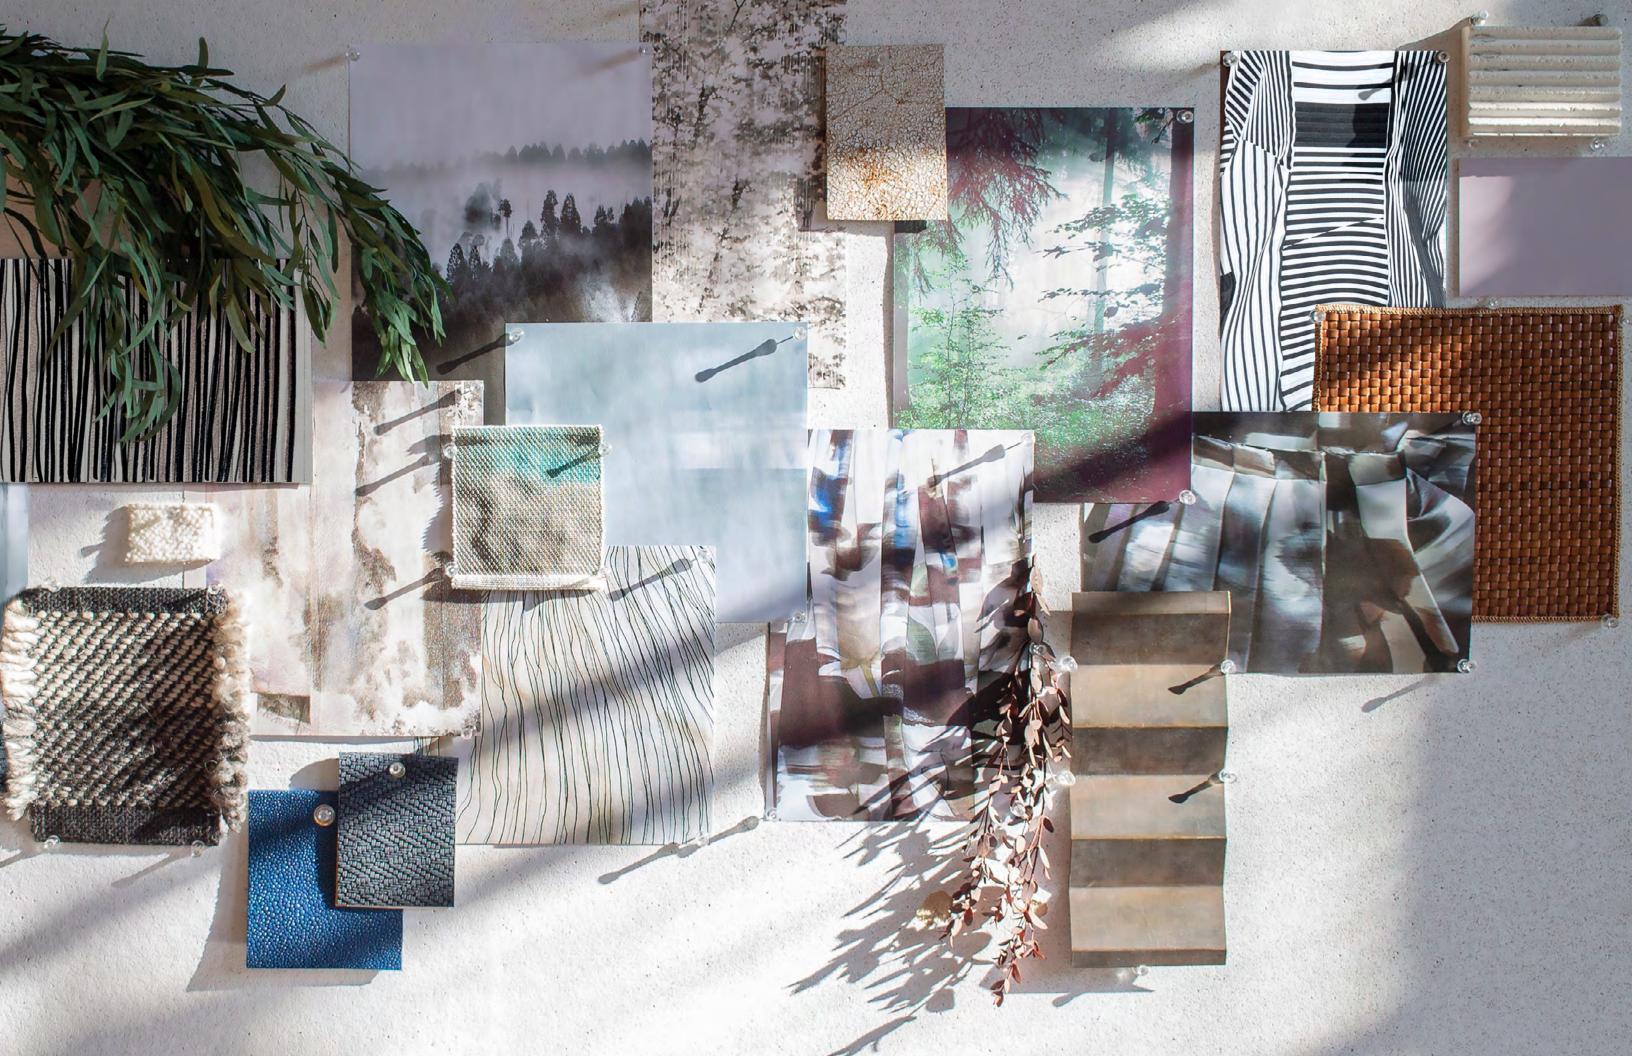

## Patterns reveal themselves in slow, reflective waves.

Mist's patterns reveal themselves in slow reflective waves, a meandering of light and shadow and delicately drawn lines. Thoughtful brushstrokes act as windows of light into the layers of each design, unveiling a unique textile beauty. Every pattern has continuous threads that are perfectly engineered to make the carpet appear as if it were a watercolor painting, a re-imagining of the floor as a work of art.

Each piece in the collection is produced using Canvas dye-injection technology in a process that allows multiple ink colors to be applied simultaneously. The collection is offered in a total of 18 patterns with an unlimited selection of customizable colorway options.

Mist transforms the experience of space in subtle, nuanced ways bringing moments of calm to busy entrance ways, elevating hallways with elegant, understated luxury and providing statement rugs that capture the imagination with a translucent beauty.