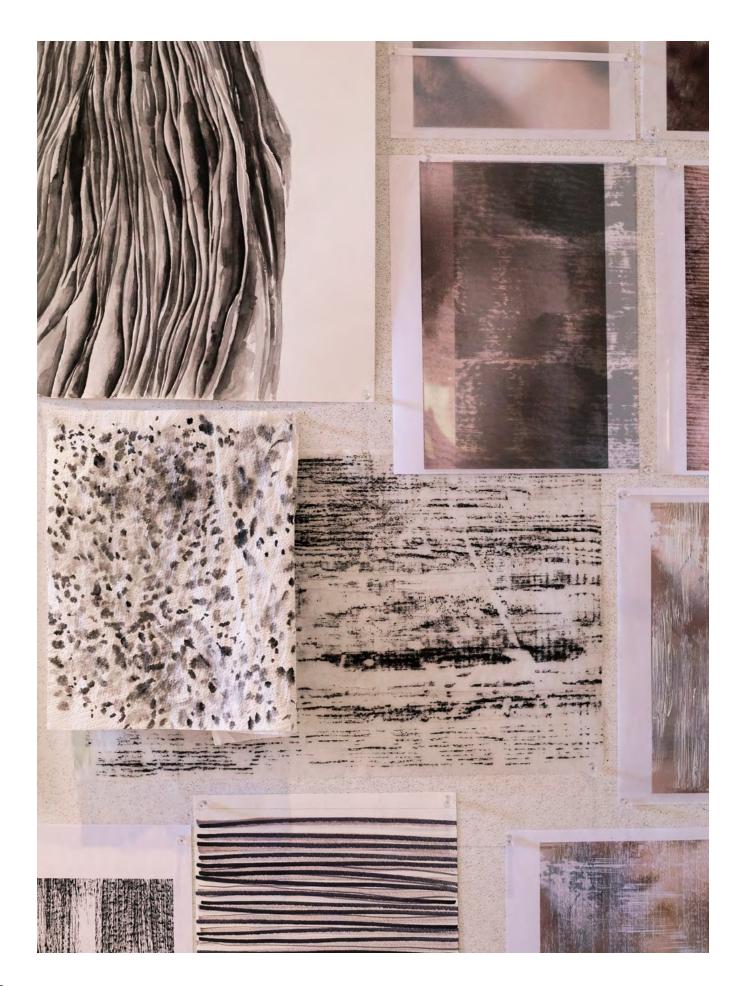

## Patterns reveal themselves in slow, reflective waves.

Mist's patterns reveal themselves in slow reflective waves, a meandering of light and shadow and delicately drawn lines. Thoughtful brushstrokes act as windows of light into the layers of each design, unveiling a unique textile beauty. Every pattern has continuous threads that are perfectly engineered to make the carpet appear as if it were a watercolor painting, a re-imagining of the floor as a work of art.

Each piece in the collection is produced using Canvas dye-injection technology in a process that allows multiple ink colors to be applied simultaneously. The collection is offered in a total of 18 patterns with an unlimited selection of customizable colorway options.