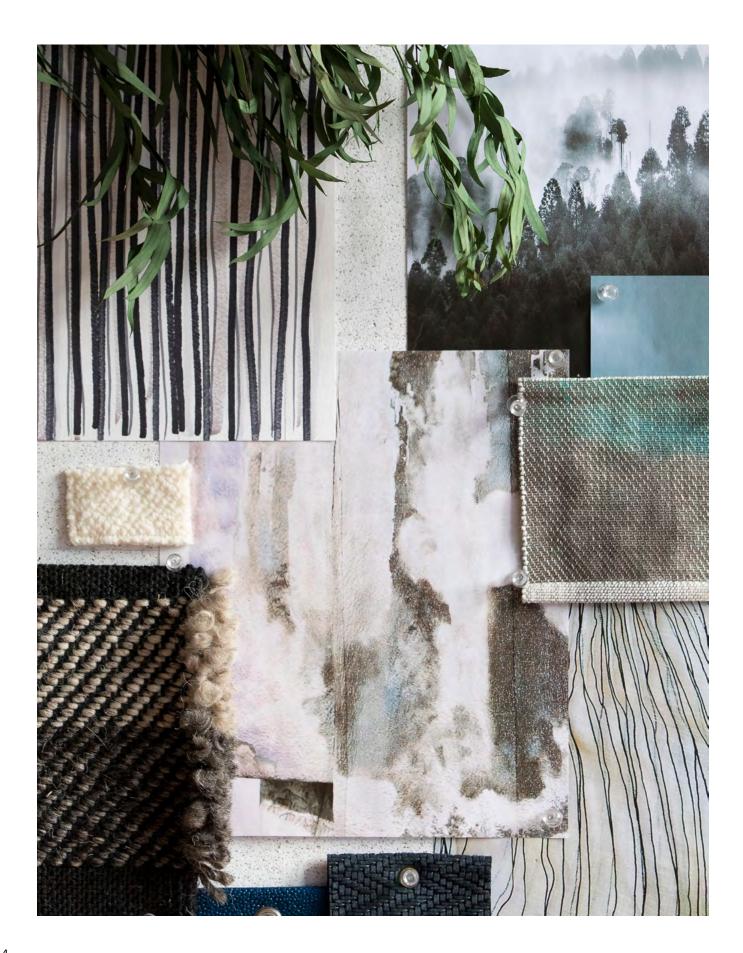

## Patterns reveal themselves in slow, reflective waves.

Mist's patterns reveal themselves in slow reflective waves, a meandering of light and shadow and delicately drawn lines. Thoughtful brushstrokes act as windows of light into the layers of each design, unveiling a unique textile beauty. Every pattern has continuous threads that are perfectly engineered to make the carpet appear as if it were a watercolor painting, a re-imagining of the floor as a work of art.

Each piece in the collection is produced using Canvas dye-injection technology in a process that allows multiple ink colors to be applied simultaneously. The collection is offered in a total of 18 patterns with an unlimited selection of customizable colorway options.

Mist transforms the experience of space in subtle, nuanced ways bringing moments of calm to busy entrance ways, elevating hallways with elegant, understated luxury and providing statement rugs that capture the imagination with a translucent beauty.