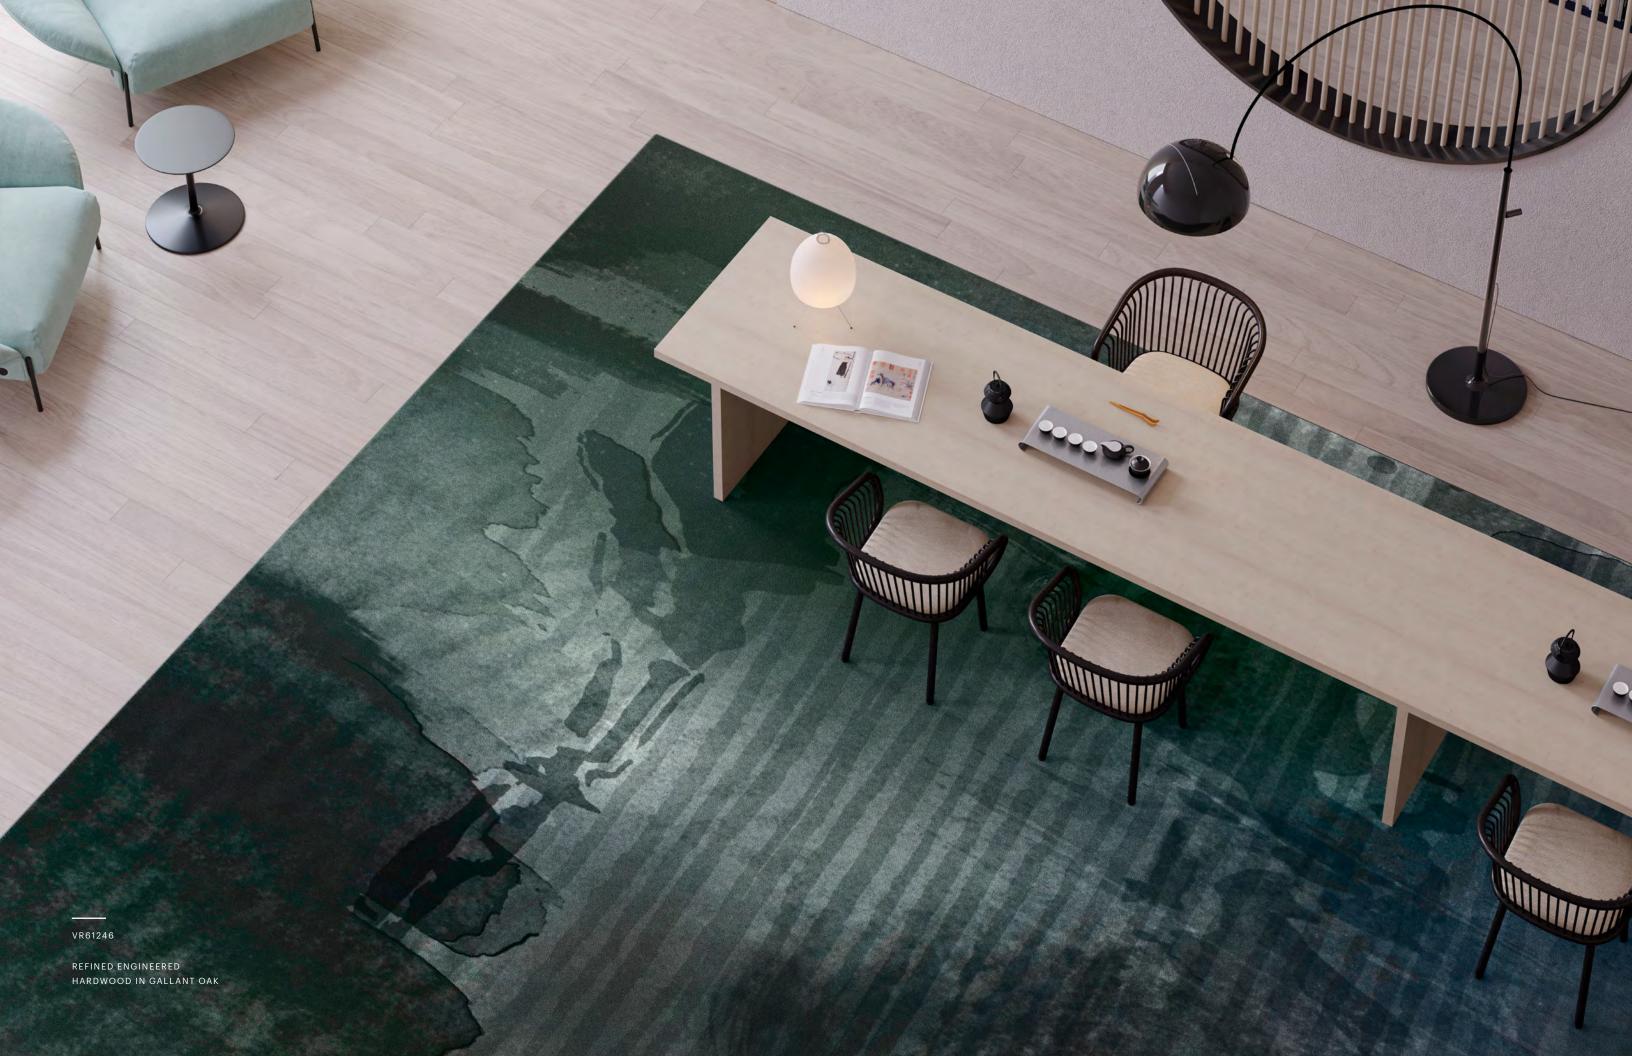

## Patterns reveal themselves in slow, reflective waves.

Mist's patterns reveal themselves in slow reflective waves, a meandering of light and shadow and delicately drawn lines. Thoughtful brushstrokes act as windows of light into the layers of each design, unveiling a unique textile beauty. Every pattern has continuous threads that are perfectly engineered to make the carpet appear as if it were a watercolor painting, a re-imagining of the floor as a work of art.

Each piece in the collection is produced using Canvas dye-injection technology in a process that allows multiple ink colors to be applied simultaneously. The collection is offered in a total of 18 patterns with an unlimited selection of customizable colorway options.

Mist transforms the experience of space in subtle, nuanced ways bringing moments of calm to busy entrance ways, elevating hallways with elegant, understated luxury and providing statement rugs that capture the imagination with a translucent beauty.

**VR61253**12 ft × 18 ft 3.66 m × 5.49 m
6 ft × 10 ft 1.83 m × 3.05 m

**VR61246** 12 ft × 18 ft 3.66 m × 5.49 m

**VF61249**6 ft × 10 ft 1.83 m × 3.05 m
6 ft × 6 ft 1.83 m × 1.83 m

**VF61255** 6 ft × 6 ft 1.83 m × 1.83 m