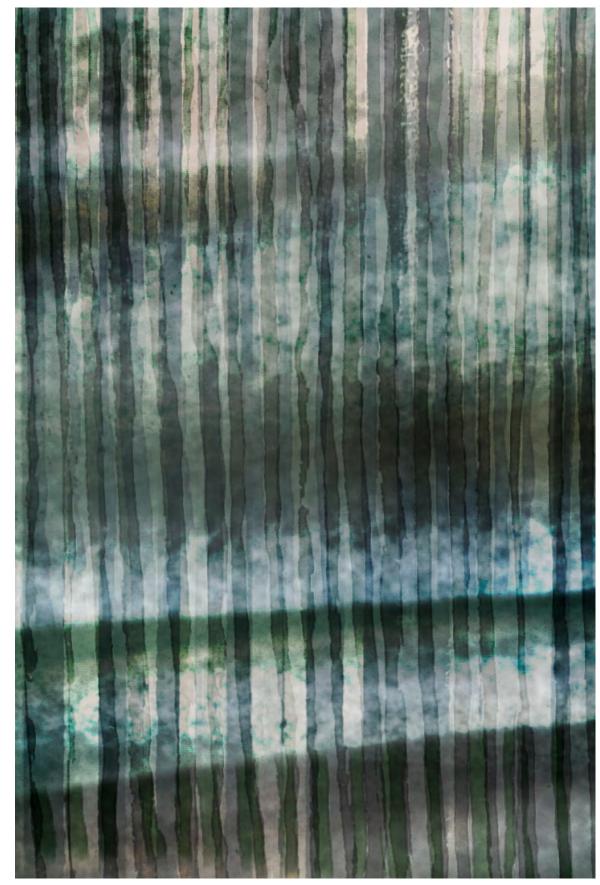

## Patterns reveal themselves in slow, reflective waves.

Mist's patterns reveal themselves in slow reflective waves, a meandering of light and shadow and delicately drawn lines. Thoughtful brushstrokes act as windows of light into the layers of each design, unveiling a unique textile beauty. Every pattern has continuous threads that are perfectly engineered to make the carpet appear as if it were a watercolor painting, a re-imagining of the floor as a work of art.

Each piece in the collection is produced using Canvas dye-injection technology in a process that allows multiple ink colors to be applied simultaneously. The collection is offered in a total of 18 patterns with an unlimited selection of customizable colorway options.

Mist transforms the experience of space in subtle, nuanced ways bringing moments of calm to busy entrance ways, elevating hallways with elegant, understated luxury and providing statement rugs that capture the imagination with a translucent beauty.