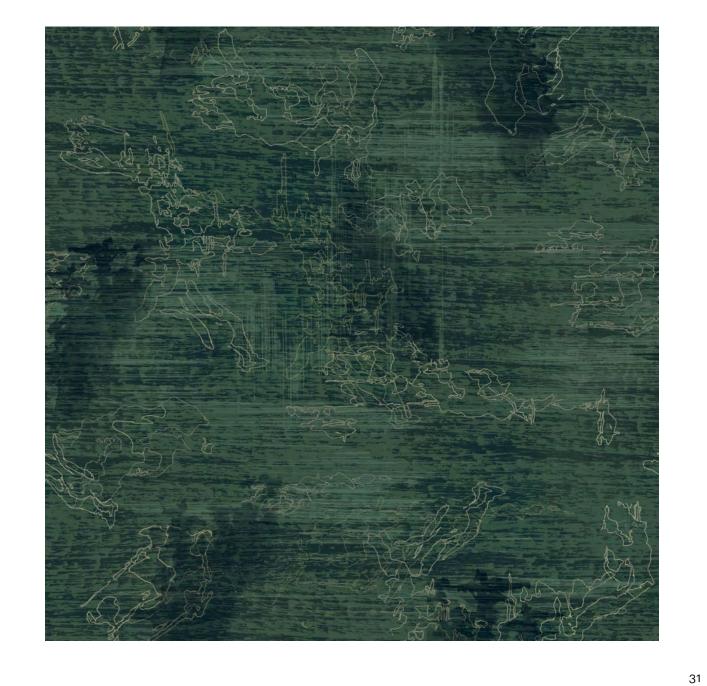

## Patterns reveal themselves in slow, reflective waves.

Mist's patterns reveal themselves in slow reflective waves, a meandering of light and shadow and delicately drawn lines. Thoughtful brushstrokes act as windows of light into the layers of each design, unveiling a unique textile beauty. Every pattern has continuous threads that are perfectly engineered to make the carpet appear as if it were a watercolor painting, a re-imagining of the floor as a work of art.

Mist transforms the experience of space in subtle, nuanced ways bringing moments of calm to busy entrance ways, elevating hallways with elegant, understated luxury and providing statement rugs that capture the imagination with a translucent beauty.